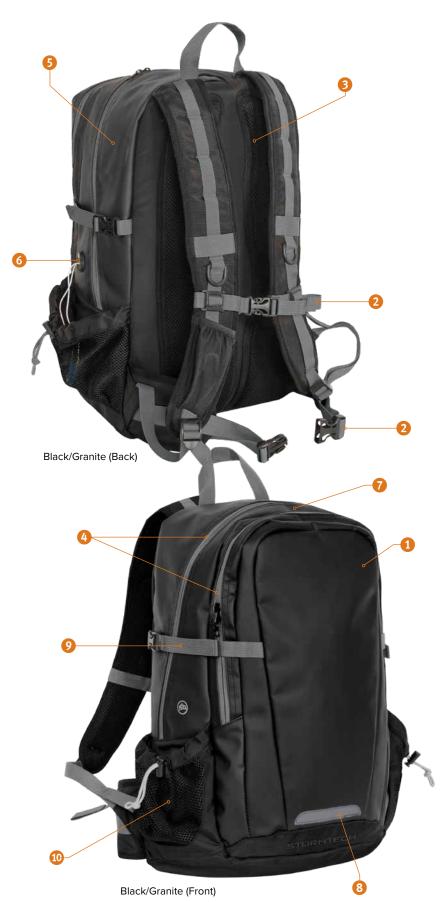

## **FEATURES**

- 1 Tough, water resistant fabric
- 2 Adjustable chest and waist straps
- 3 Back padding with breathable mesh
- Ontrast zippers and webbing
- Laptop compartment
- 6 Media port
- Multiple two-way zippered compartments
- Reflective back panel
- Side compression straps
- Water bottle pockets